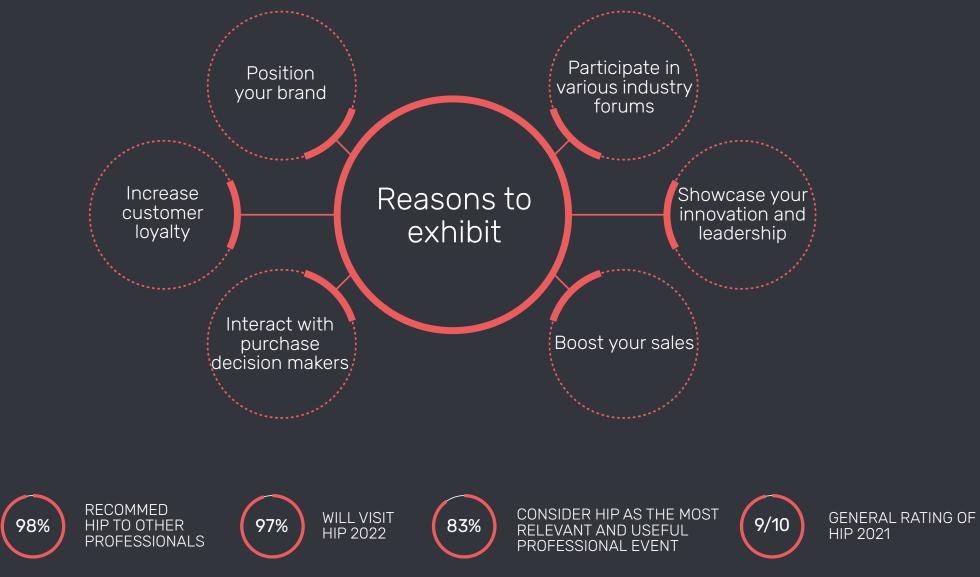

# HIP, the only event that generates innovation DNA and investment in Horeca entrepreneurs

HIP - Horeca Professional Expo is the largest event of Horeca innovation. For 3 days a year, it shows the keys to success to entrepreneurs and professionals in the sector who want to lead the new Horeca that is coming.

A space where to be inspired to establish the strategy that will take each hospitality business to a new dimension thanks to a unique content, a multitude of case studies implemented in hospitality businesses around the world along with the latest innovations offered by the industry and the best networking to establish collaborations and alliances.

A unique opportunity for the most innovative companies in the sector to showcase products and solutions that provide a differential value in the best possible ecosystem for it.