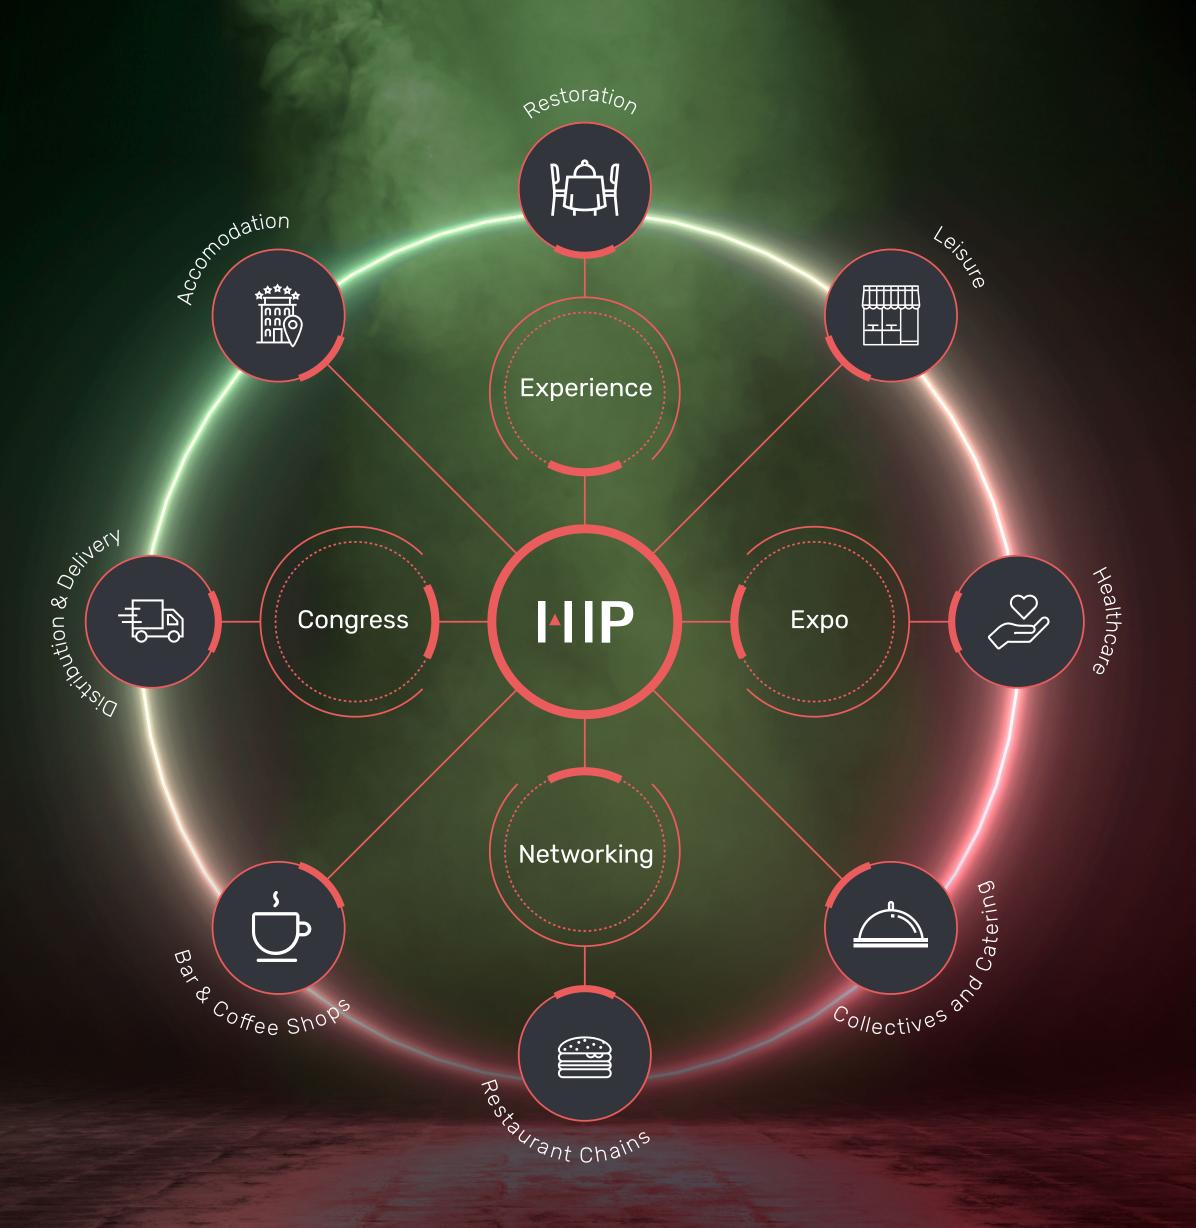

# HIP, the only event that generates innovation DNA and investment in Horeca entrepreneurs

HIP - Horeca Professional Expo is the largest event of Horeca innovation. For 3 days a year, it shows the keys to success to entrepreneurs and professionals in the sector who want to lead the new Horeca that is coming.

A space where to be inspired to establish the strategy that will take each hospitality business to a new dimension thanks to a unique content, a multitude of case studies implemented in hospitality businesses around the world along with the latest innovations offered by the industry and the best networking to establish collaborations and alliances.

# ...for all Horeca sector