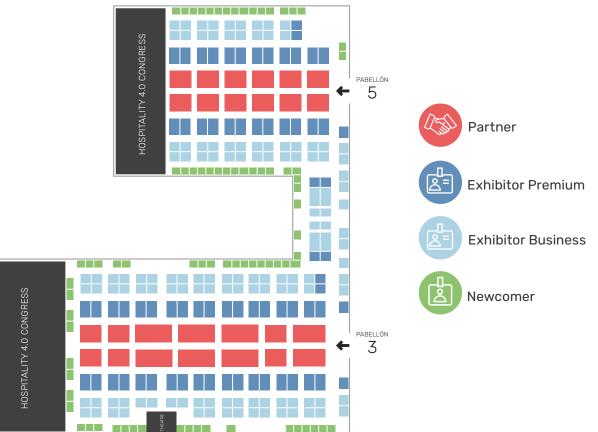

### **3 PARTICIPATION PACKAGES THAT FIT YOUR BUSINESS NEEDS**

### Partner

The best option to show your leadership in the sector and stand out from the competition. Locate your booth in the best area of the expo, gain the maximum visibility, participate in the congress, and invite your best clients and prospects, amongst many more activities.

### Exhibitor

Present your products and solutions to thousands of potential buyers in the expo zone. Choose between Premium Zone to enjoy the major traffic to your booth, or Business Zone to economize your investment.

### Newcomer

We know how difficult beginnings are. That is why we offer a "Turnkey Pack" so you can participate in the most innovative event of the sector, with the minimum investment.