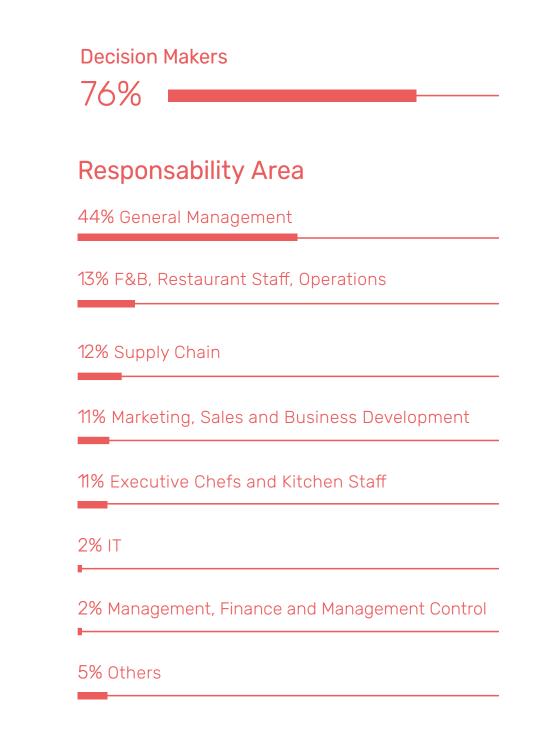

### ...with decision-making power

VISITOR COMPANIES SIZE

34% 1-10 Employees

25% 11-50 Employees

18% 51-255 Employees

23% >255 Employees

...looking for solutions to innovate in their business