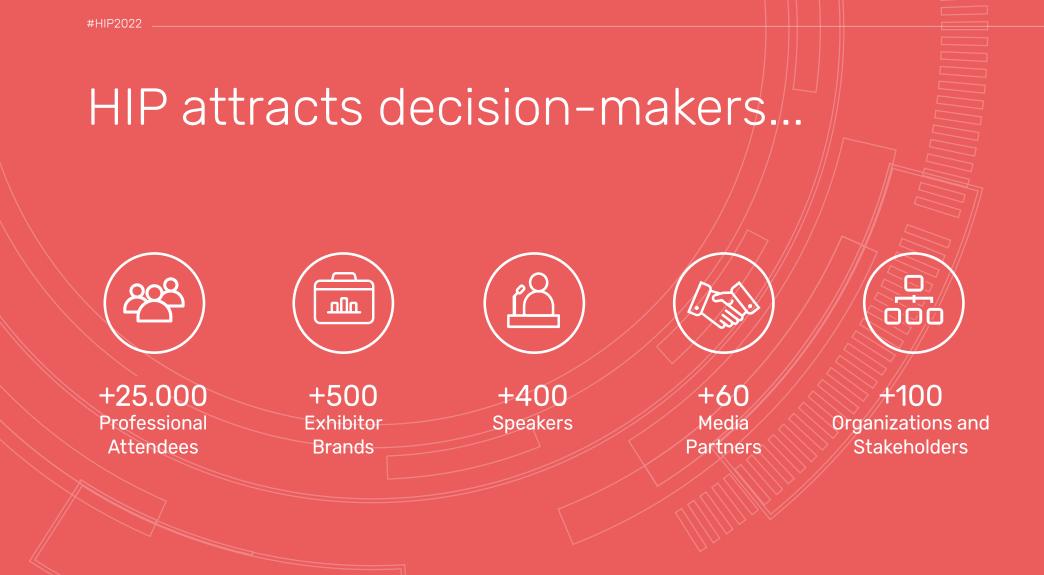

# HIP, the only event that generates innovation DNA and investment in Horeca entrepreneurs

HIP - Horeca Professional Expo is the largest event of Horeca innovation. For 3 days a year, it shows the keys to success to entrepreneurs and professionals in the sector who want to lead the new Horeca that is coming.